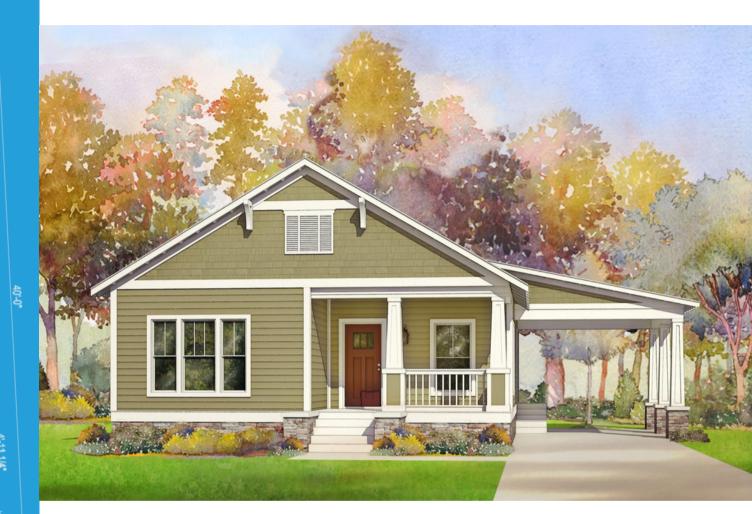

## Wickliffe

The Wickliffe floor plan provides 1,321 square feet of heated/cooled space, with a total of 1,435 square feet of under roof space.

The square footage and other dimensions on our floor plans are approximate. Renderings are not intended to be an accurate representation of the home and are often shown with optional features and/or third-party additions that can be added at additional cost if available in your region or situation.

## Wickliffe Specifications:

3 Bedroom / 2 Bathroom 1321 Sq. Ft. Heated/Cooled 1435 Sq. Ft. Under Roof

40'-0"

10-0