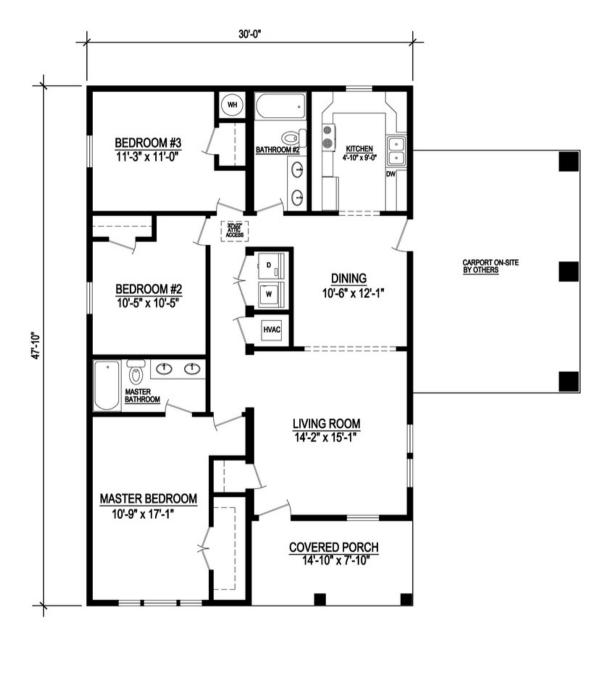

## Wickliffe

The Wickliffe floor plan provides 1,321 square feet of heated/cooled space, with a total of 1,435 square feet of under roof space.

The square footage and other dimensions on our floor plans are approximate. Renderings are not intended to be an accurate representation of the home and are often shown with optional features and/or third-party additions that can be added at additional cost if available in your region or situation.

1321 Sq. Ft. Heated/Cooled 1435 Sq. Ft. Under Roof

## Wickliffe Specifications:

3 Bedroom / 2 Bathroom 1321 Sq. Ft. Heated/Cooled 1435 Sq. Ft. Under Roof

40'-0"

10-0