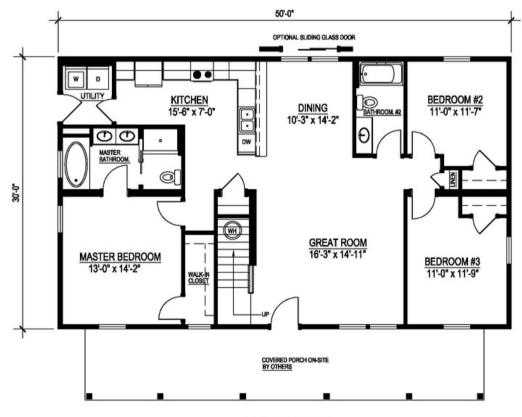

## St. Mary's

The St. Mary's is a 3 bedroom 2 bath home with 1,500 square feet of living space and unfinished space in the attic for you or your builder to finish as desired. If you choose to finish the upper area on site, this will add an additional 884 square feet of space.

## St. Mary's

1500 Sq. Ft. Heated/Cooled (1st Level) 884 Sq. Ft. Heated/Cooled (2nd Level)

## St. Mary's **Specifications:**

3 Bedroom / 2 Bathroom 1500 Sq. Ft. Heated/Cooled (1st) 884 Sq. Ft. Heated/Cooled (2nd)