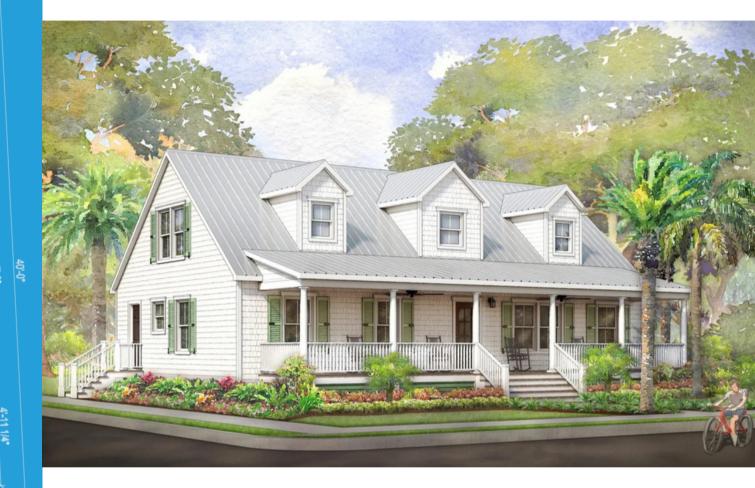

## St. Mary's

The St. Mary's is a 3 bedroom 2 bath home with 1,500 square feet of living space and unfinished space in the attic for you or your builder to finish as desired. If you choose to finish the upper area on site, this will add an additional 884 square feet of space.

The square footage and other dimensions on our floor plans are approximate. Renderings are not intended to be an accurate representation of the home and are often shown with optional features and/or third-party additions that can be added at additional cost if available in your region or situation.