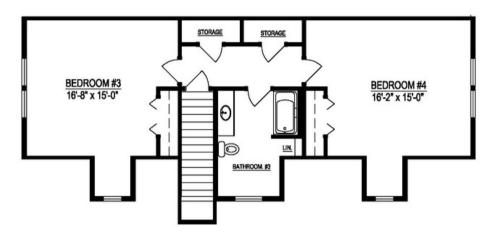

## POSSIBLE 2nd LEVEL LAYOUT

**1ST LEVEL** 

## St. Mary's

1500 Sq. Ft. Heated/Cooled (1st Level) 884 Sq. Ft. Heated/Cooled (2nd Level)

## St. Mary's **Specifications:**

3 Bedroom / 2 Bathroom 1500 Sq. Ft. Heated/Cooled (1st) 884 Sq. Ft. Heated/Cooled (2nd)