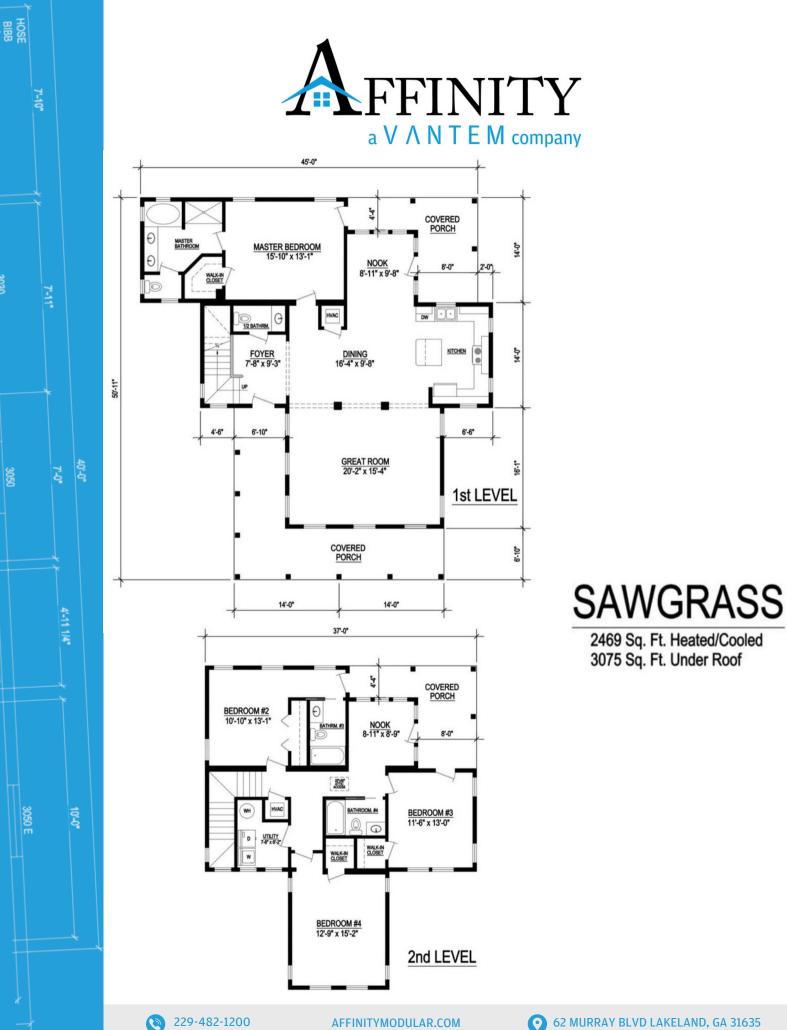

## Sawgrass Specifications:

4 Bedroom / 3.5 Bathroom 2469 Sq. Ft. Heated/Cooled 3075 Sq. Ft. Under Roof

40'-0"

10-0