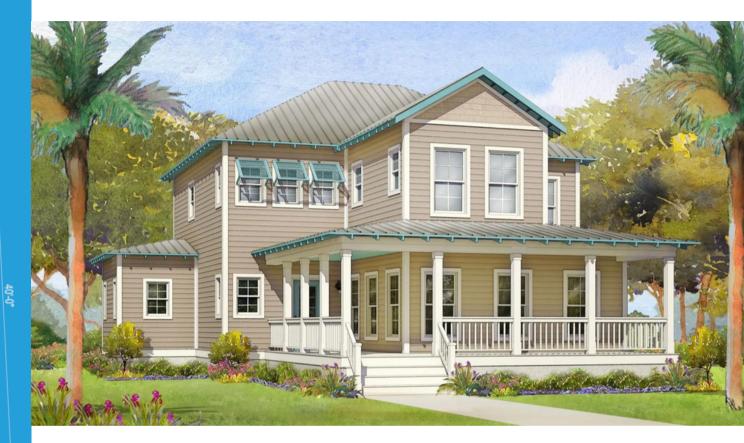

## Sawgrass

The Sawgrass is a beautiful low country design that is perfectly suited for coastal areas. Sometimes referred to as a tidewater house plan, it gets its name from the Carolina and Georgia coastal region. This type of design is typically elevated and has welcoming porches to enjoy the outdoors in the shade. The Sawgrass has over 600 square feet of porch space for your family to enjoy along with 4 bedrooms, 3½ baths, a sunny breakfast nook, and a private dining area, this home works well for families and those that like to entertain.