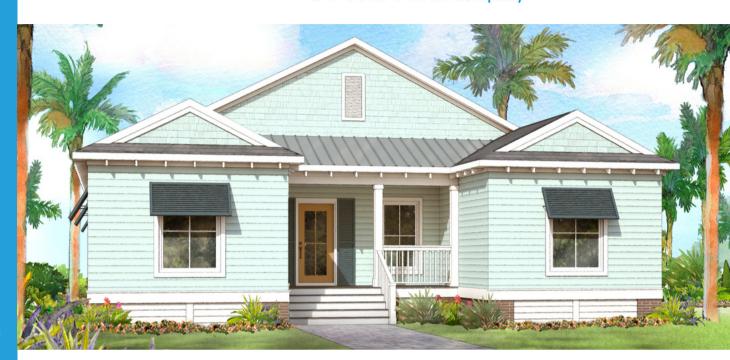

## Paradise Pointe

The Paradise Pointe is a smart design, perfect for a large family or a vacation rental. Entering the home through a large front porch into the foyer you'll find double coat closets. The ample size hall leads to an open living/dining/kitchen area at the rear of the home. The kitchen has a large walk-in pantry and a long bar top perfect for informal dining or entertaining. Although the home has 4 bedrooms, one of the secondary bedrooms has a private bath, and with an optional exterior entry door, it can be easily converted to a rental lock-out room. Each room at the back of the home opens onto the rear porch that spans across the entire back of the home. The master bedroom suite has access to the porch and includes a luxury master bath. Enjoy the garden tub and large walk-in shower as well as an oversized walk-in closet. This home has large room sizes and plenty of closet space for a growing family.