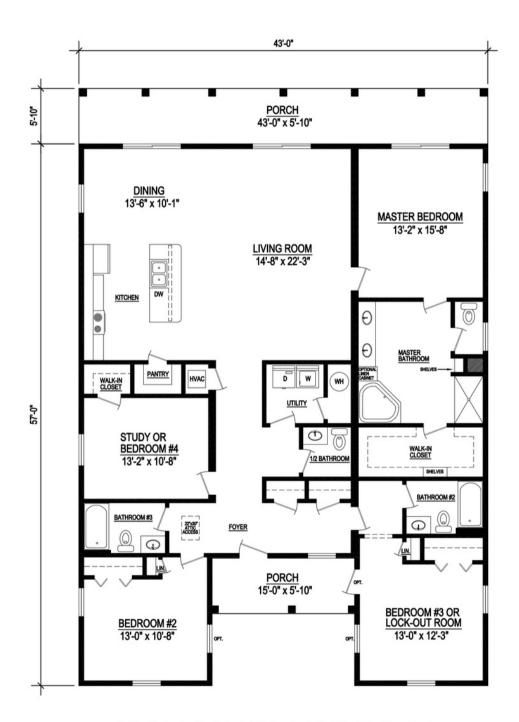

## Paradise Pointe

The Paradise Pointe is a smart design, perfect for a large family or a vacation rental. Entering the home through a large front porch into the foyer you'll find double coat closets. The ample size hall leads to an open living/dining/kitchen area at the rear of the home. The kitchen has a large walk-in pantry and a long bar top perfect for informal dining or entertaining. Although the home has 4 bedrooms, one of the secondary bedrooms has a private bath, and with an optional exterior entry door, it can be easily converted to a rental lock-out room. Each room at the back of the home opens onto the rear porch that spans across the entire back of the home. The master bedroom suite has access to the porch and includes a luxury master bath. Enjoy the garden tub and large walk-in shower as well as an oversized walk-in closet. This home has large room sizes and plenty of closet space for a growing family.

## PARADISE POINTE

2250 Sq. Ft. Heated/Cooled 2588 Sq. Ft. Under Roof

## Paradise Pointe Specifications:

4 Bedroom / 3.5 Bathroom 2250 Sq. Ft. Heated/Cooled 2588 Sq. Ft. Under Roof