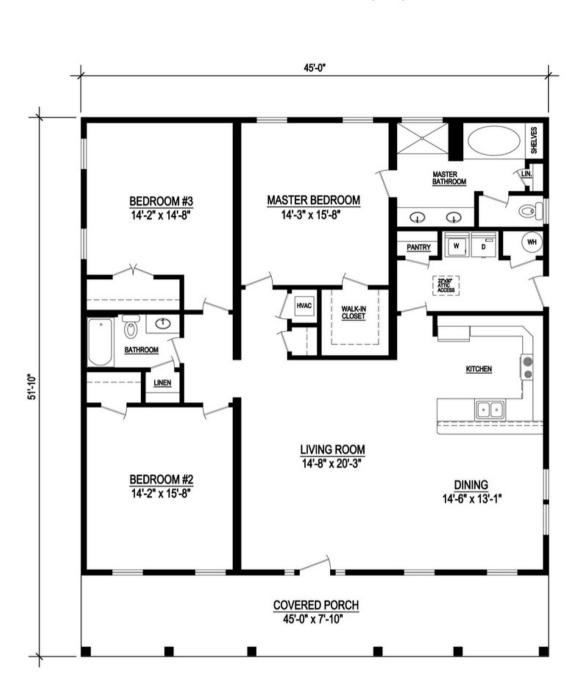

## Moss Creek

The Moss Creek floor plan provides 1,980 square feet of heated/cooled space, with a total of 2,334 square feet of under roof space.

The square footage and other dimensions on our floor plans are approximate. Renderings are not intended to be an accurate representation of the home and are often shown with optional features and/or third-party additions that can be added at additional cost if available in your region or situation.

## **MOSS CREEK**

1980 Sq. Ft. Heated/Cooled 2334 Sq. Ft. Under Roof

AFFINITYMODULAR.COM

## Moss Creek Specifications:

3 Bedroom / 2 Bathroom 1980 Sq. Ft. Heated/Cooled 2334 Sq. Ft. Under Roof