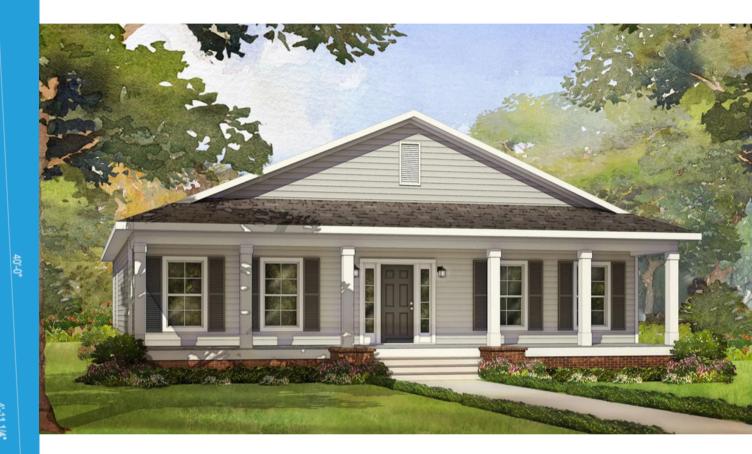

## Moss Creek

The Moss Creek floor plan provides 1,980 square feet of heated/cooled space, with a total of 2,334 square feet of under roof space.

The square footage and other dimensions on our floor plans are approximate. Renderings are not intended to be an accurate representation of the home and are often shown with optional features and/or third-party additions that can be added at additional cost if available in your region or situation.

## **MOSS CREEK**

1980 Sq. Ft. Heated/Cooled 2334 Sq. Ft. Under Roof

AFFINITYMODULAR.COM

## Moss Creek Specifications:

3 Bedroom / 2 Bathroom 1980 Sq. Ft. Heated/Cooled 2334 Sq. Ft. Under Roof