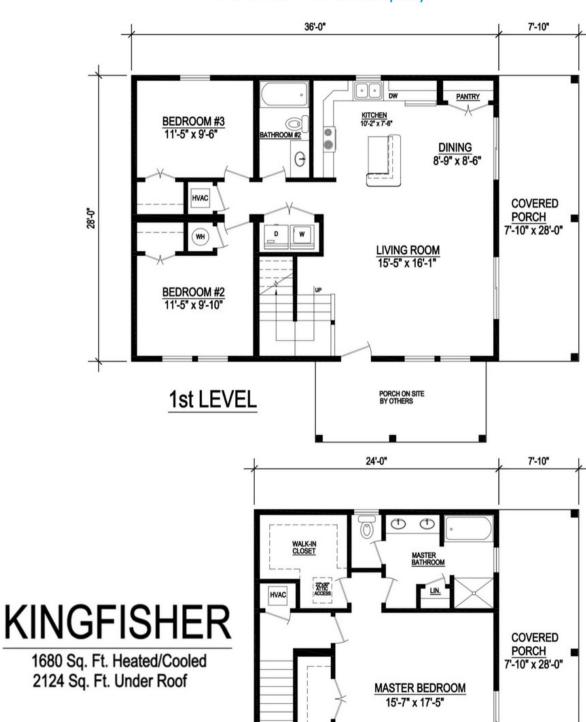

## Kingfisher

With the double porches on the end and the front porch added by your builder, this floorplan is perfect for leisure and entertaining. The Kingfisher floor plan provides 1,680 square feet of heated/cooled space, with a total of 2,124 square feet of under roof space. You can see a model of this home in person at our facility in Lakeland, Georgia.

## 2124 Sq. Ft. Under Roof

## Kingfisher Specifications:

3 Bedroom / 2 Bathroom 1680 Sq. Ft. Heated/Cooled 2124 Sq. Ft. Under Roof