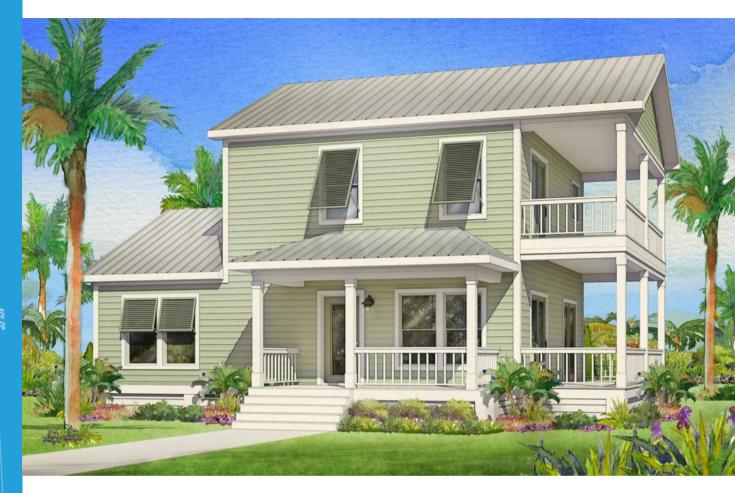

## Kingfisher

With the double porches on the end and the front porch added by your builder, this floorplan is perfect for leisure and entertaining. The Kingfisher floor plan provides 1,680 square feet of heated/cooled space, with a total of 2,124 square feet of under roof space. You can see a model of this home in person at our facility in Lakeland, Georgia.