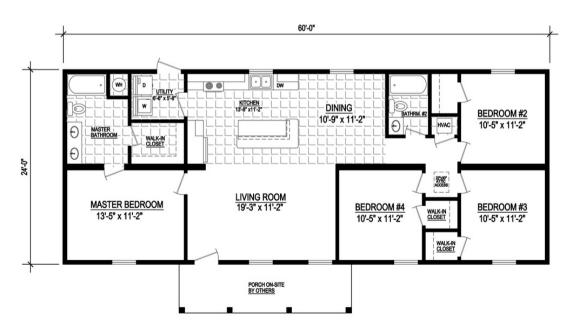

## **Hunters Creek**

The Hunter's Creek floor plan provides 1,488 square feet of heated/cooled space, with a total of 1,488 square feet of under roof space.

The square footage and other dimensions on our floor plans are approximate. Renderings are not intended to be an accurate representation of the home and are often shown with optional features and/or third-party additions that can be added at additional cost if available in your region or situation.

AFFINITYMODULAR.COM



a V  $\Lambda$  N T E M company



## **HUNTERS CREEK 1**

1440 Sq. Ft. Heated/Cooled 1440 Sq. Ft. Under Roof



## **HUNTERS CREEK 2**

1440 Sq. Ft. Heated/Cooled 1440 Sq. Ft. Under Roof



## Hunters Creek Specifications:

4 Bedroom / 2 Bathroom 1488 Sq. Ft. Heated/Cooled 1488 Sq. Ft. Under Roof