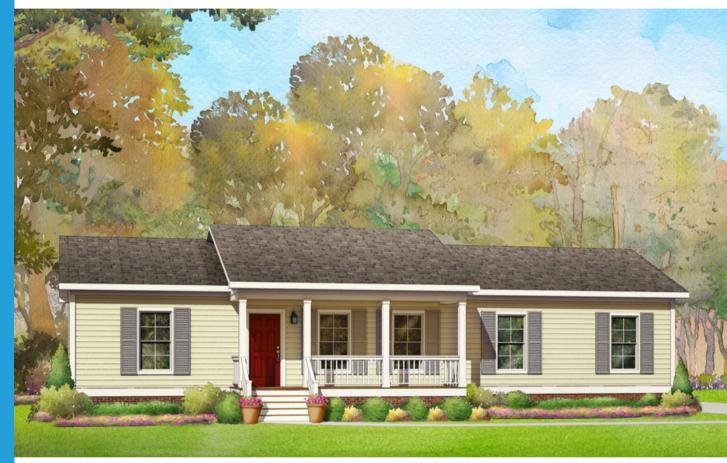

## **Hunters Creek**

The Hunter's Creek floor plan provides 1,488 square feet of heated/cooled space, with a total of 1,488 square feet of under roof space.

The square footage and other dimensions on our floor plans are approximate. Renderings are not intended to be an accurate representation of the home and are often shown with optional features and/or third-party additions that can be added at additional cost if available in your region or situation.

## Hunters Creek Specifications:

4 Bedroom / 2 Bathroom 1488 Sq. Ft. Heated/Cooled 1488 Sq. Ft. Under Roof