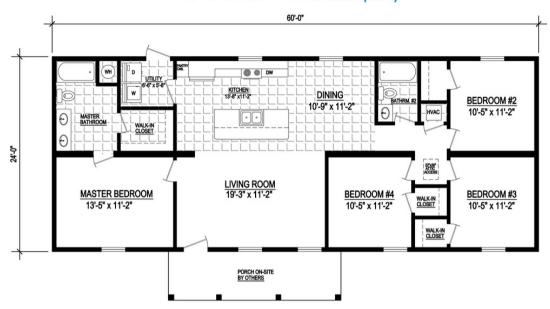

## **Hunters Creek**

The Hunter's Creek floor plan provides 1,488 square feet of heated/cooled space, with a total of 1,488 square feet of under roof space.

The square footage and other dimensions on our floor plans are approximate. Renderings are not intended to be an accurate representation of the home and are often shown with optional features and/or third-party additions that can be added at additional cost if available in your region or situation.

AFFINITYMODULAR.COM



a V  $\Lambda$  N T E M company



## **HUNTERS CREEK 1**

1440 Sq. Ft. Heated/Cooled 1440 Sq. Ft. Under Roof



## **HUNTERS CREEK 2**

1440 Sq. Ft. Heated/Cooled 1440 Sq. Ft. Under Roof



## Hunters Creek Specifications:

4 Bedroom / 2 Bathroom 1488 Sq. Ft. Heated/Cooled 1488 Sq. Ft. Under Roof