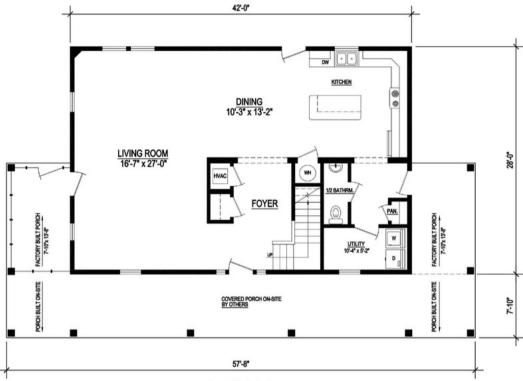

AFFINITYMODULAR.COM

a V  $\Lambda$  N T E M company

1st LEVEL

2nd LEVEL

## **HERITAGE FARMHOUSE**

2352 Sq. Ft. Heated/Cooled 2566 Sq. Ft. Under Roof

## Heritage Farmhouse Specifications:

4 Bedroom / 2.5 Bathroom 2352 Sq. Ft. Heated/Cooled 2566 Sq. Ft. Under Roof