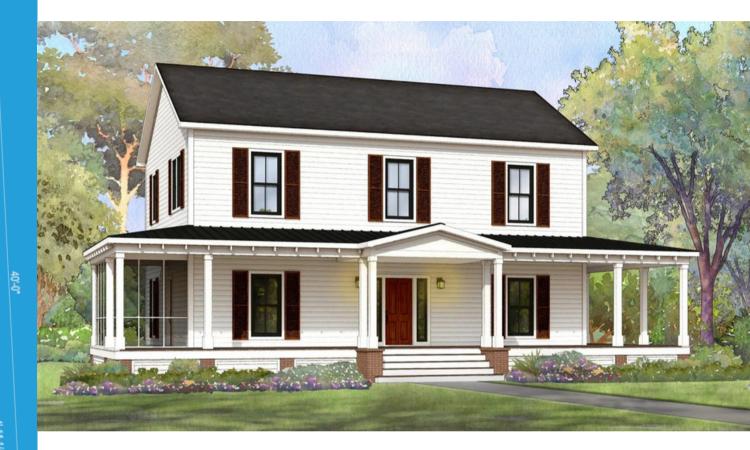

## Heritage Farmhouse

Home plans like our Heritage Farmhouse have plenty of southern charm and nostalgia. The warm and welcoming classic lines with rustic touches make the plan timeless. Four bedrooms and two and a half baths provide your large family plenty of space. A large wrap around veranda added on site by the builder completes this family style home.

## **HERITAGE FARMHOUSE**

2352 Sq. Ft. Heated/Cooled 2566 Sq. Ft. Under Roof

## Heritage Farmhouse Specifications:

4 Bedroom / 2.5 Bathroom 2352 Sq. Ft. Heated/Cooled 2566 Sq. Ft. Under Roof