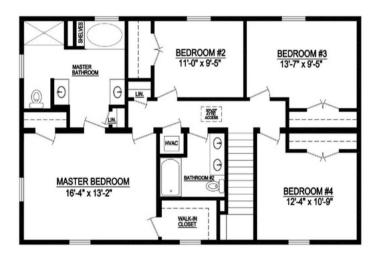

AFFINITYMODULAR.COM

a V  $\Lambda$  N T E M company

1st LEVEL

2nd LEVEL

## **HERITAGE FARMHOUSE**

2352 Sq. Ft. Heated/Cooled 2566 Sq. Ft. Under Roof

## Heritage Farmhouse Specifications:

4 Bedroom / 2.5 Bathroom 2352 Sq. Ft. Heated/Cooled 2566 Sq. Ft. Under Roof