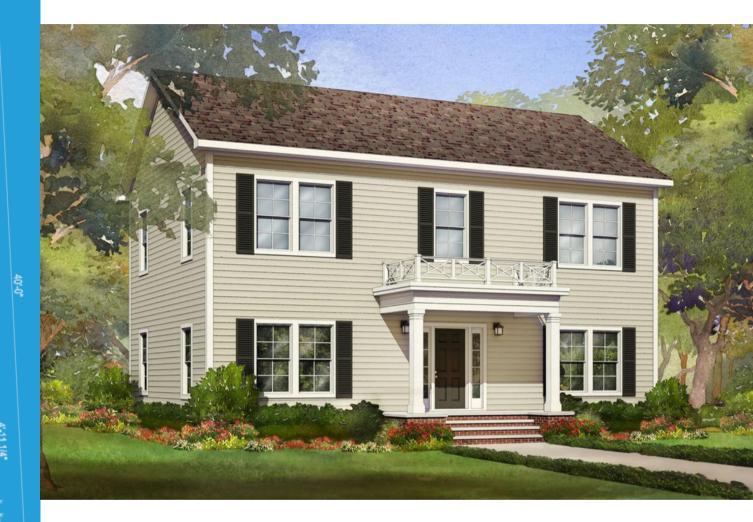

## Heritage Colonial

The Heritage Colonial floor plan provides 2,352 square feet of heated/cooled space, with a total of 2,352 square feet of under roof space.

The square footage and other dimensions on our floor plans are approximate. Renderings are not intended to be an accurate representation of the home and are often shown with optional features and/or third-party additions that can be added at additional cost if available in your region or situation.

## **HERITAGE COLONIAL**

2352 Sq. Ft. Heated/Cooled 2352 Sq. Ft. Under Roof

## Heritage Colonial Specifications:

4 Bedroom / 2.5 Bathroom 2352 Sq. Ft. Heated/Cooled 2352 Sq. Ft. Under Roof