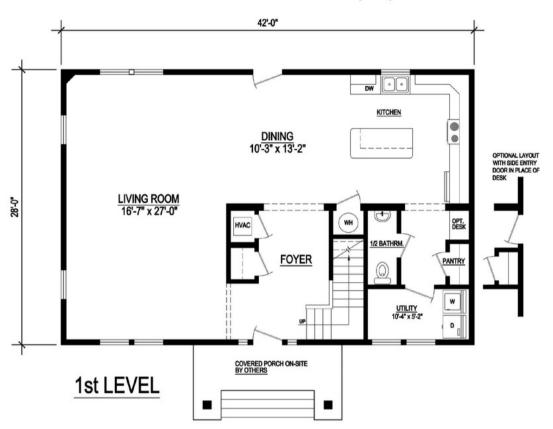

## Heritage Colonial

The Heritage Colonial floor plan provides 2,352 square feet of heated/cooled space, with a total of 2,352 square feet of under roof space.

The square footage and other dimensions on our floor plans are approximate. Renderings are not intended to be an accurate representation of the home and are often shown with optional features and/or third-party additions that can be added at additional cost if available in your region or situation.

## **HERITAGE COLONIAL**

2352 Sq. Ft. Heated/Cooled 2352 Sq. Ft. Under Roof

## Heritage Colonial Specifications:

4 Bedroom / 2.5 Bathroom 2352 Sq. Ft. Heated/Cooled 2352 Sq. Ft. Under Roof