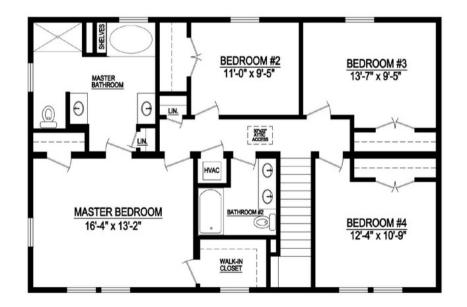

a  $V \wedge N \wedge E M$  company

2nd LEVEL

## Heritage Colonial

The Heritage Colonial floor plan provides 2,352 square feet of heated/cooled space, with a total of 2,352 square feet of under roof space.

The square footage and other dimensions on our floor plans are approximate. Renderings are not intended to be an accurate representation of the home and are often shown with optional features and/or third-party additions that can be added at additional cost if available in your region or situation.

## **HERITAGE COLONIAL**

2352 Sq. Ft. Heated/Cooled 2352 Sq. Ft. Under Roof

## Heritage Colonial Specifications:

4 Bedroom / 2.5 Bathroom 2352 Sq. Ft. Heated/Cooled 2352 Sq. Ft. Under Roof