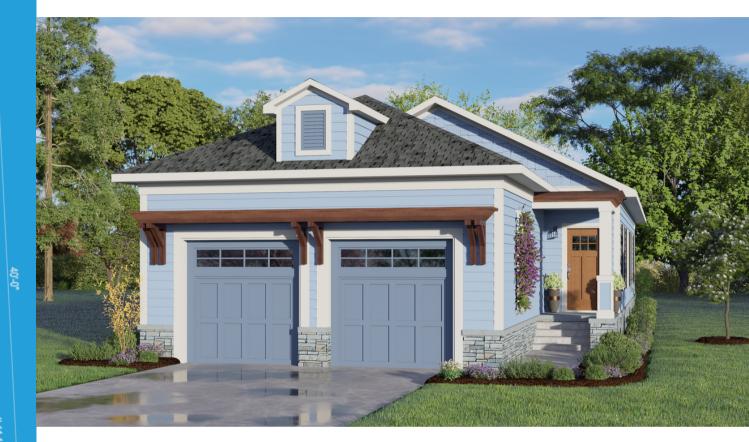

## **Hemby Cottage**

The Hemby Cottage #1 floor plan provides 1,563 square feet of heated/cooled space. The garage is completed on site (like shown in the rendering).

Alternatively, The Hemby Cottage #2 is a floor plan that does not include a garage but instead has a factory built porch on the front of the home. Hemby #2 provides 1,563 square feet of heated/cooled space, with a total of 1,770 square feet under roof.

The square footage and other dimensions on our floor plans are approximate. Renderings are not intended to be an accurate representation of the home and are often shown with optional features and/or third-party additions that can be added at additional cost if available in your region or situation.