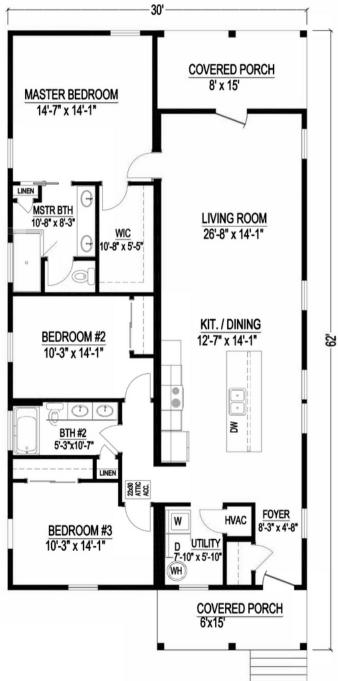

## **Hemby Cottage**

The Hemby Cottage #1 floor plan provides 1,563 square feet of heated/cooled space. The garage is completed on site (like shown in the rendering).

Alternatively, The Hemby Cottage #2 is a floor plan that does not include a garage but instead has a factory built porch on the front of the home. Hemby #2 provides 1,563 square feet of heated/cooled space, with a total of 1,770 square feet under roof.

## HEMBY #2

1563 Sq. Ft. Heated/Cooled 1770 Sq. Ft. Under Roof