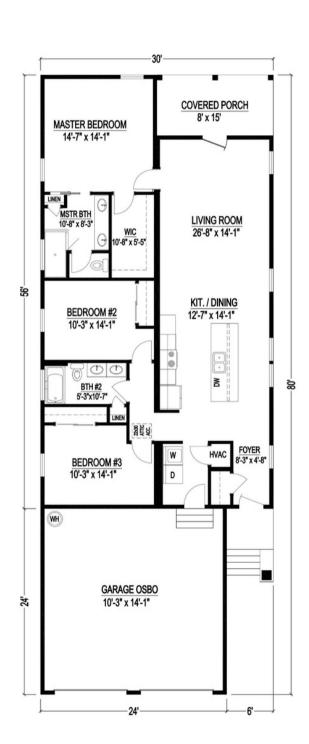

## **Hemby Cottage**

The Hemby Cottage #1 floor plan provides 1,563 square feet of heated/cooled space. The garage is completed on site (like shown in the rendering).

Alternatively, The Hemby Cottage #2 is a floor plan that does not include a garage but instead has a factory built porch on the front of the home. Hemby #2 provides 1,563 square feet of heated/cooled space, with a total of 1,770 square feet under roof.

HEMBY #1 1563 Sq. Ft. Heated/Cooled

AFFINITYMODULAR.COM