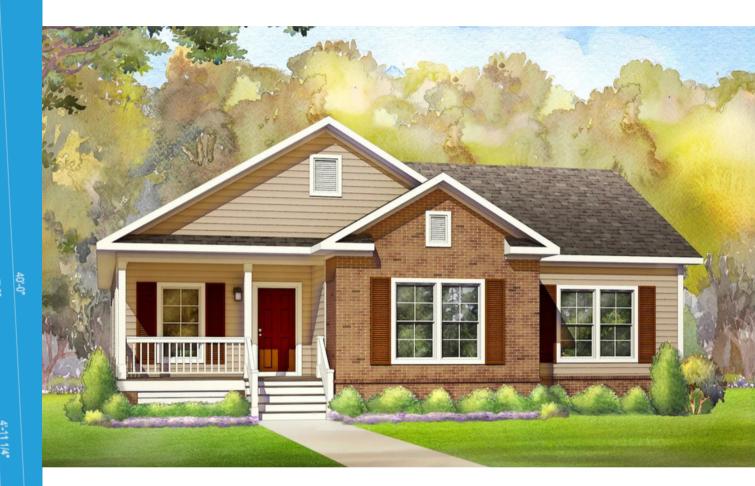

## Grey Oak

This rendering of the Grey Oak is pictured with an optional 4th bedroom in place of the family room. The Grey Oak floor plan provides 1,941 square feet of heated/cooled space, with a total of 2,119 square feet of under roof space.

The square footage and other dimensions on our floor plans are approximate. Renderings are not intended to be an accurate representation of the home and are often shown with optional features and/or third-party additions that can be added at additional cost if available in your region or situation.