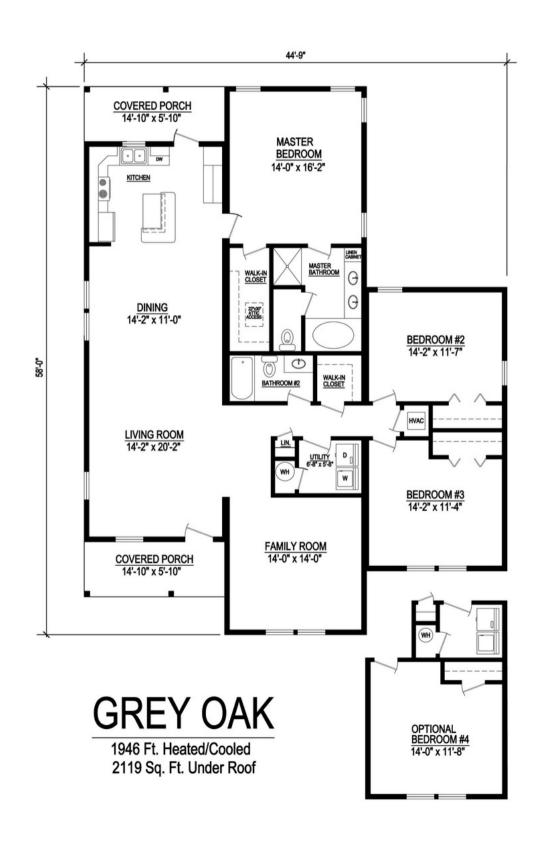

## Grey Oak

This rendering of the Grey Oak is pictured with an optional 4th bedroom in place of the family room. The Grey Oak floor plan provides 1,941 square feet of heated/cooled space, with a total of 2,119 square feet of under roof space.

## Grey Oak Specifications:

3 Bedroom / 2 Bathroom 1941 Sq. Ft. Heated/Cooled 2119 Sq. Ft. Under Roof