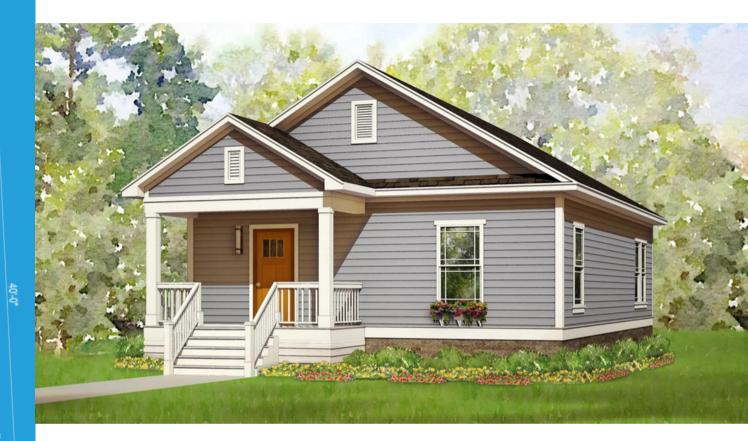

## Glenn Cove

Open layouts are becoming more and more popular, making up the majority of today's bestselling plans. The Glenn Cove has a large master bedroom with a walk in closet. Two additional guest bedrooms, two full baths and a convenient hall laundry makes up the rest of the design. Heating and cooling this 1,120 square foot home is a very economical. The Glenn Cove will make a great starter home for a young family.

## **GLENN COVE**

1120 Sq. Ft. Heated/Cooled 1202 Sq. Ft. Under Roof

AFFINITYMODULAR.COM

## Glenn Cove Specifications:

3 Bedroom / 2 Bathroom 1120 Sq. Ft. Heated/Cooled 1202 Sq. Ft. Under Roof