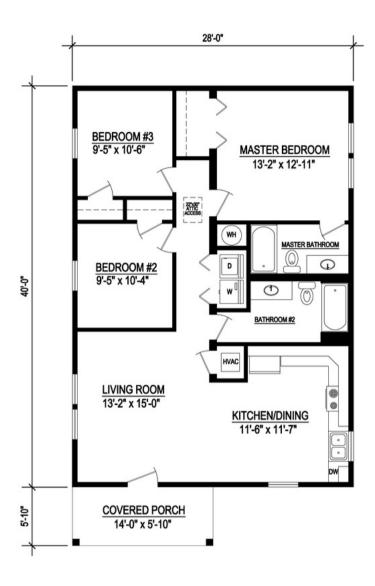

## Glenn Cove

Open layouts are becoming more and more popular, making up the majority of today's bestselling plans. The Glenn Cove has a large master bedroom with a walk in closet. Two additional guest bedrooms, two full baths and a convenient hall laundry makes up the rest of the design. Heating and cooling this 1,120 square foot home is a very economical. The Glenn Cove will make a great starter home for a young family.

## **GLENN COVE**

1120 Sq. Ft. Heated/Cooled 1202 Sq. Ft. Under Roof

AFFINITYMODULAR.COM

## Glenn Cove Specifications:

3 Bedroom / 2 Bathroom 1120 Sq. Ft. Heated/Cooled 1202 Sq. Ft. Under Roof