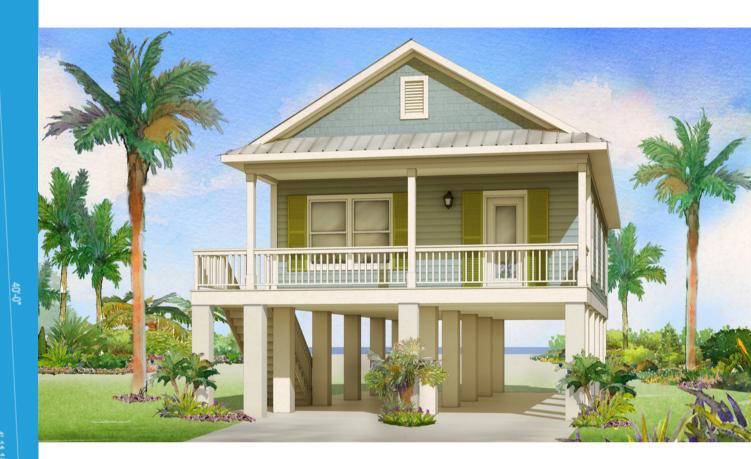

## Fish Hawke

The Fish Hawke is a cute little home that is perfect for a narrow lot. Whether on pilings or a crawl space, the home has a charming set up with open living in the front and a family friendly front porch. The Washer/Dryer area is located conveniently in the hall close to all the bedrooms. With 3 bedrooms and 2 baths, the 1,088 SF has plenty of room for a retired couple, or a small family, just starting out.