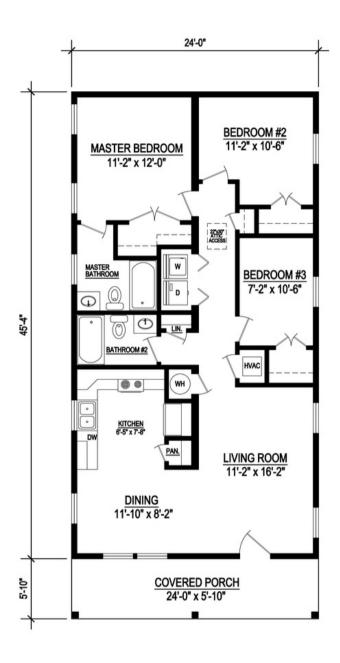

## Fish Hawke

The Fish Hawke is a cute little home that is perfect for a narrow lot. Whether on pilings or a crawl space, the home has a charming set up with open living in the front and a family friendly front porch. The Washer/Dryer area is located conveniently in the hall close to all the bedrooms. With 3 bedrooms and 2 baths, the 1,088 SF has plenty of room for a retired couple, or a small family, just starting out.

## FISH HAWKE

1088 Sq. Ft. Heated/Cooled 1232 Sq. Ft. Under Roof

## Fish Hawke Specifications:

3 Bedroom / 2 Bathroom 1088 Sq. Ft. Heated/Cooled 1232 Sq. Ft. Under Roof