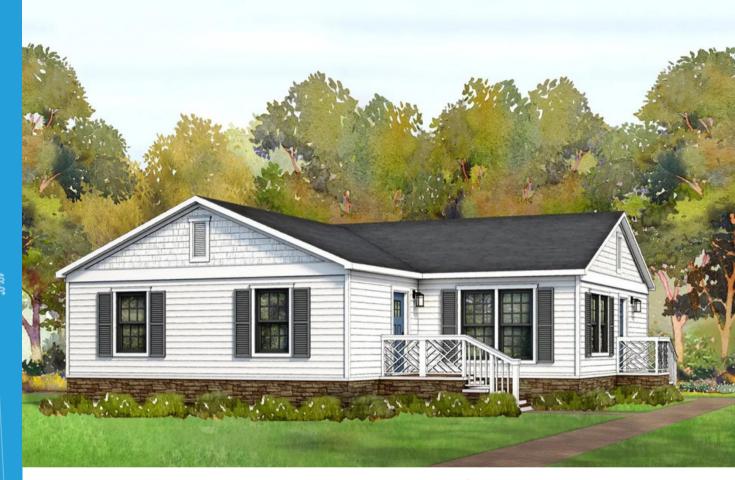

## Dogwood

The Dogwood is the perfect size home for a new family or for those that want to downsize. There is a large living room, perfect for relaxing with the family or entertaining guests. Bedrooms are tucked away privately from the living and dining area. Included in the design is a formal entry foyer with a large guest closet, a master bedroom with a large walk-in closet, and a side entrance perfect for adding a garage or carport onto the home. Optional windows or doors make the plan even more versatile.