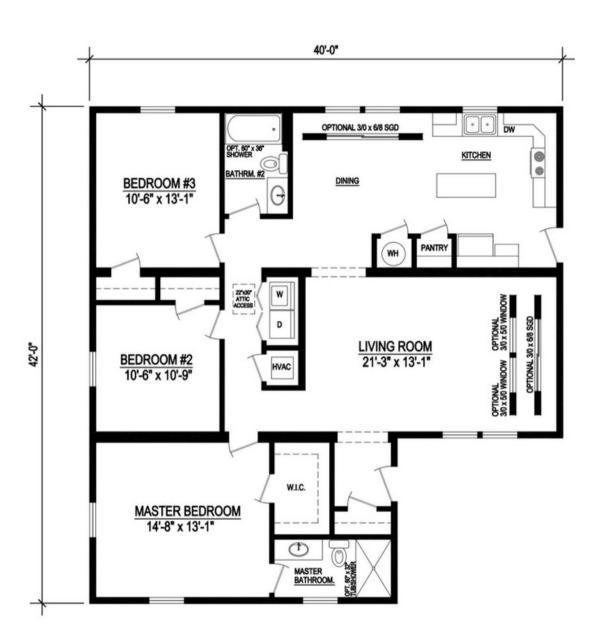

## **DOGWOOD**

1484 Sq. Ft. Heated/Cooled 1484 Under Roof

## Dogwood Specifications:

3 Bedroom / 2 Bathroom 1484 Sq. Ft. Heated/Cooled 1484 Sq. Ft. Under Roof