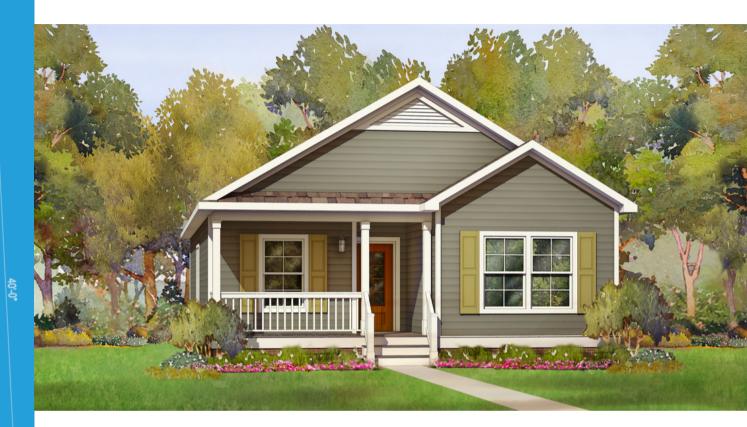

## Deerwood

The Deerwood is a tight and compact home with everything needed for comfortable living. Designed to fit on a narrow lot, it has an inviting front porch street side, and a nice private porch in the rear. The Deerwood opens off the front veranda into a formal foyer with a coat closet. Off the rear portico, you have the mechanical closet with an air handler for heating and cooling. This design also supplies some outdoor storage for yard chores. The home is perfect as a single family dwelling, or as an investment rental property.

The square footage and other dimensions on our floor plans are approximate. Renderings are not intended to be an accurate representation of the home and are often shown with optional features and/or third-party additions that can be added at additional cost if available in your region or situation.

## **DEERWOOD**

1302 Sq. Ft. Heated/Cooled 1484 Sq. Ft. Under Roof

AFFINITYMODULAR.COM