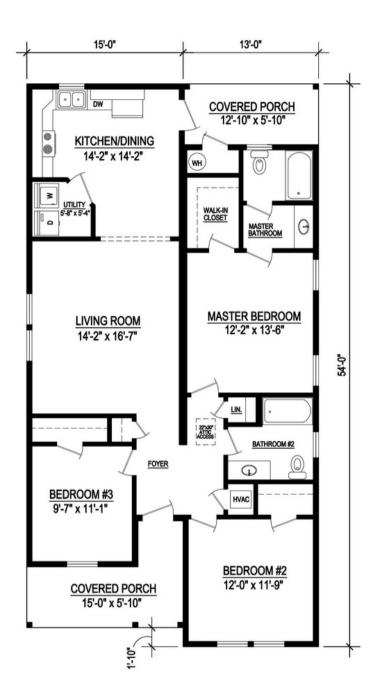

## Deerwood

The Deerwood is a tight and compact home with everything needed for comfortable living. Designed to fit on a narrow lot, it has an inviting front porch street side, and a nice private porch in the rear. The Deerwood opens off the front veranda into a formal foyer with a coat closet. Off the rear portico, you have the mechanical closet with an air handler for heating and cooling. This design also supplies some outdoor storage for yard chores. The home is perfect as a single family dwelling, or as an investment rental property.

## **DEERWOOD**

1302 Sq. Ft. Heated/Cooled 1484 Sq. Ft. Under Roof

AFFINITYMODULAR.COM

## Deerwood Specifications:

3 Bedroom / 2 Bathroom 1302 Sq. Ft. Heated/Cooled 1484 Sq. Ft. Under Roof