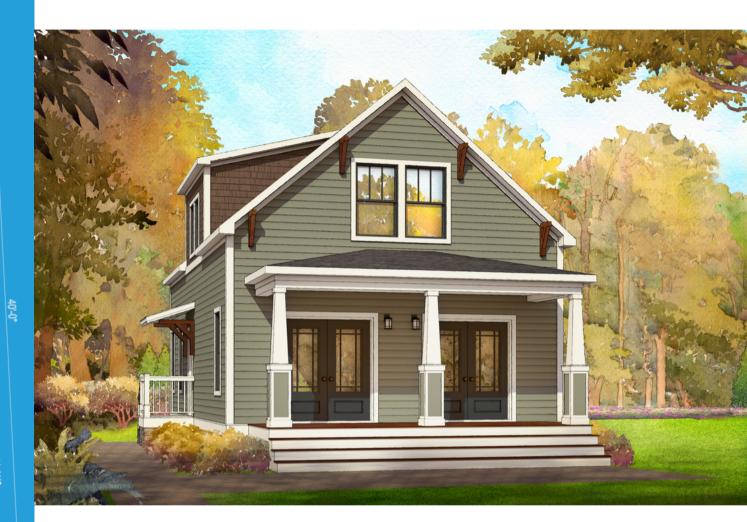

## Coffee Bluff

Part of our Cape collection, the Coffee Bluff is a great mid-size choice that provides a cozy 1,679 square feet of space. This 2 story home features 3 bedrooms and 2 1/2 baths. Whether it is placed on a crawl space, pilings, or a basement, this home is sure to turn heads.

## **COFFEE BLUFF**

1679 Sq. Ft. Heated/Cooled 1845 Sq. Ft. Under Roof

AFFINITYMODULAR.COM

## Coffee Bluff Specifications:

3 Bedroom / 2.5 Bathroom 1679 Sq. Ft. Heated/Cooled 1845 Sq. Ft. Under Roof