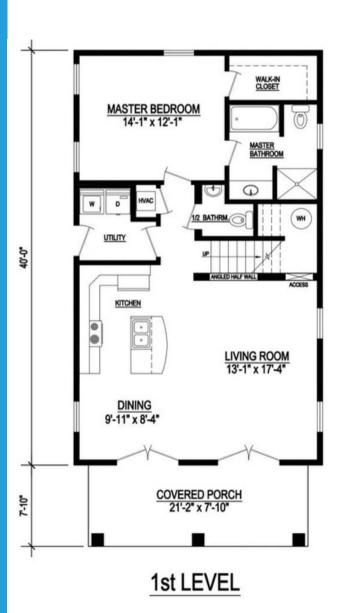

## Coffee Bluff

Part of our Cape collection, the Coffee Bluff is a great mid-size choice that provides a cozy 1,679 square feet of space. This 2 story home features 3 bedrooms and 2 1/2 baths. Whether it is placed on a crawl space, pilings, or a basement, this home is sure to turn heads.

## **COFFEE BLUFF**

1679 Sq. Ft. Heated/Cooled 1845 Sq. Ft. Under Roof

AFFINITYMODULAR.COM

## Coffee Bluff Specifications:

3 Bedroom / 2.5 Bathroom 1679 Sq. Ft. Heated/Cooled 1845 Sq. Ft. Under Roof