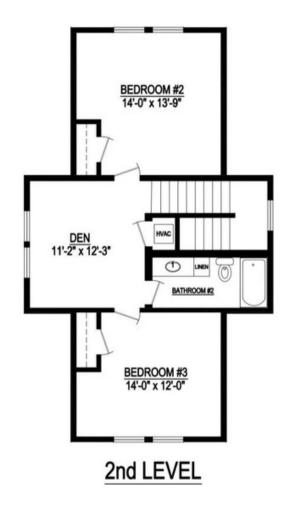

## Coffee Bluff

Part of our Cape collection, the Coffee Bluff is a great mid-size choice that provides a cozy 1,679 square feet of space. This 2 story home features 3 bedrooms and 2 1/2 baths. Whether it is placed on a crawl space, pilings, or a basement, this home is sure to turn heads.

## **COFFEE BLUFF**

1679 Sq. Ft. Heated/Cooled 1845 Sq. Ft. Under Roof

AFFINITYMODULAR.COM

## Coffee Bluff Specifications:

3 Bedroom / 2.5 Bathroom 1679 Sq. Ft. Heated/Cooled 1845 Sq. Ft. Under Roof