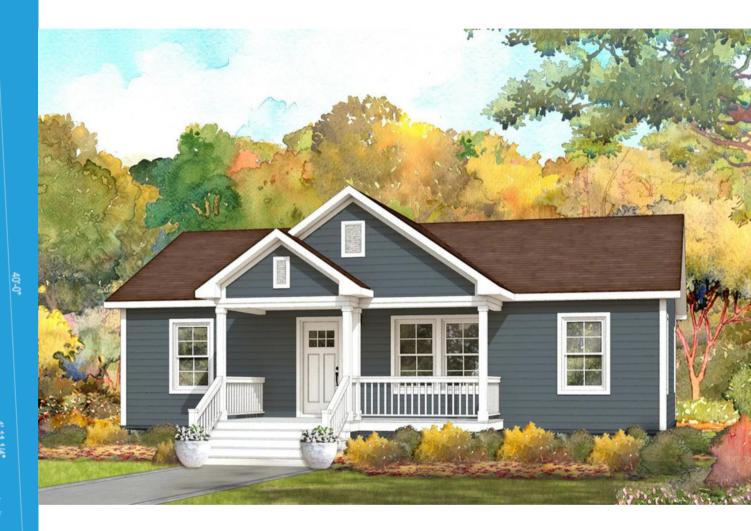

## Cherokee Rose

The Cherokee Rose offers 1,040 Square Feet of heated and cooled living space, with a total of 1,040 Square Feet of covered area.

The square footage and other dimensions on our floor plans are approximate. Renderings are not intended to be an accurate representation of the home and are often shown with optional features and/or third-party additions that can be added at additional cost if available in your region or situation.

## **CHEROKEE ROSE**

1040 Sq. Ft. Heated/Cooled 1040 Sq. Ft. Under Roof

AFFINITYMODULAR.COM

## Cherokee Rose Specifications:

3 Bedroom / 2 Bathroom 1040 Sq. Ft. Heated/Cooled 1040 Sq. Ft. Under Roof