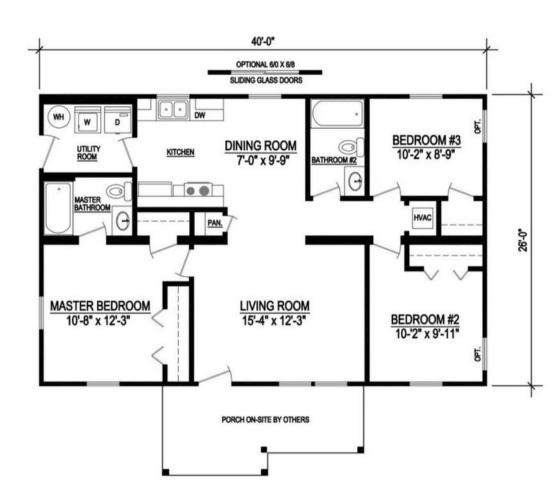

## Cherokee Rose

The Cherokee Rose offers 1,040 Square Feet of heated and cooled living space, with a total of 1,040 Square Feet of covered area.

The square footage and other dimensions on our floor plans are approximate. Renderings are not intended to be an accurate representation of the home and are often shown with optional features and/or third-party additions that can be added at additional cost if available in your region or situation.

## **CHEROKEE ROSE**

1040 Sq. Ft. Heated/Cooled 1040 Sq. Ft. Under Roof

AFFINITYMODULAR.COM

## Cherokee Rose Specifications:

3 Bedroom / 2 Bathroom 1040 Sq. Ft. Heated/Cooled 1040 Sq. Ft. Under Roof