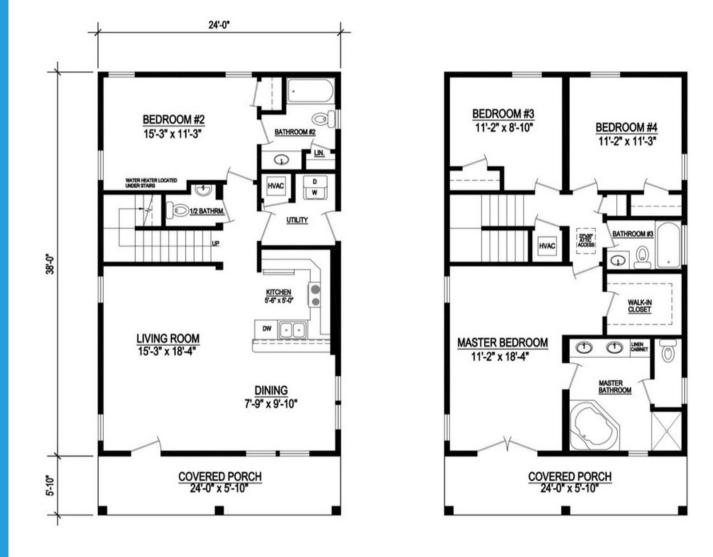

## BATTERY POINT

1824 Sq. Ft. Heated/Cooled 2104 Sq. Ft. Under Roof

 $\odot$ 

HOSE

7-10

40'-0"

10-0

3050 E

## Battery Point Specifications:

4 Bedroom / 3.5 Bathroom 1824 Sq. Ft. Heated/Cooled 2104 Sq. Ft. Under Roof

40'-0"

50