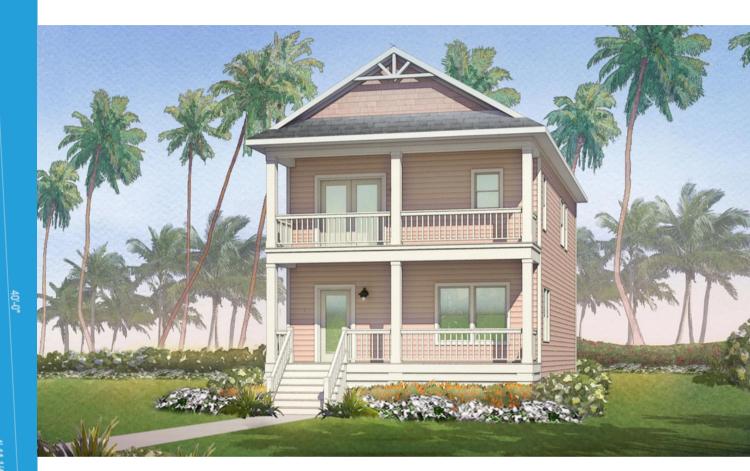

## Battery Point

The Battery Point floor plan provides 1,824 square feet of heated/cooled space, with a total of 2,104 square feet of under roof space.

The square footage and other dimensions on our floor plans are approximate. Renderings are not intended to be an accurate representation of the home and are often shown with optional features and/or third-party additions that can be added at additional cost if available in your region or situation.

## Battery Point Specifications:

4 Bedroom / 3.5 Bathroom 1824 Sq. Ft. Heated/Cooled 2104 Sq. Ft. Under Roof

40'-0"

50