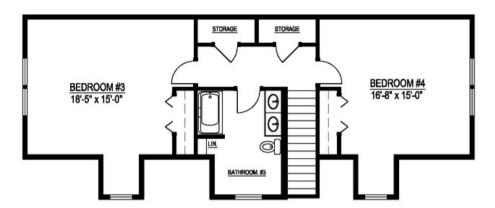

#### POSSIBLE 2nd LEVEL LAYOUT

## **AMBROSE**

1500 Sq. Ft. Heated/Cooled (1st Level) 804 Sq. Ft. Heated/Cooled (2nd Level)