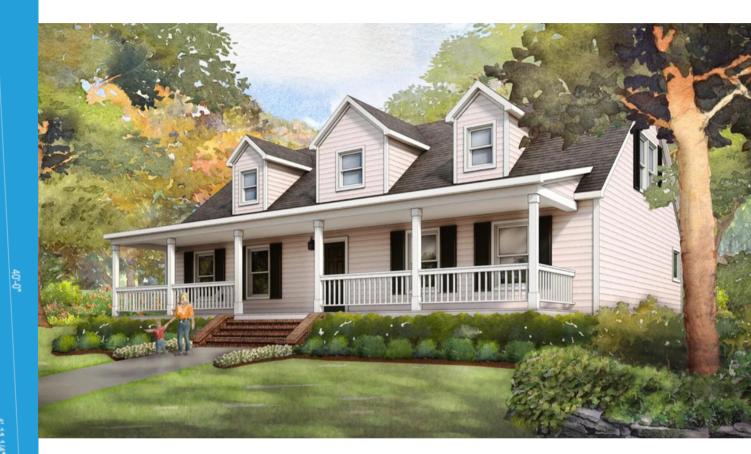

## **Ambrose**

The Ambrose is a 2 bedroom 2 bath home with 1,500 square feet of living space and unfinished space in the attic for you or your builder to finish as desired. If you choose to finish the upper area on site, this will add an additional 804 square feet of space.

# Ambrose Specifications:

2 Bedroom / 2 Bathroom 1500 Sq. Ft. Heated/Cooled (1st) 804 Sq. Ft. Heated/Cooled (Unfinished Attic)