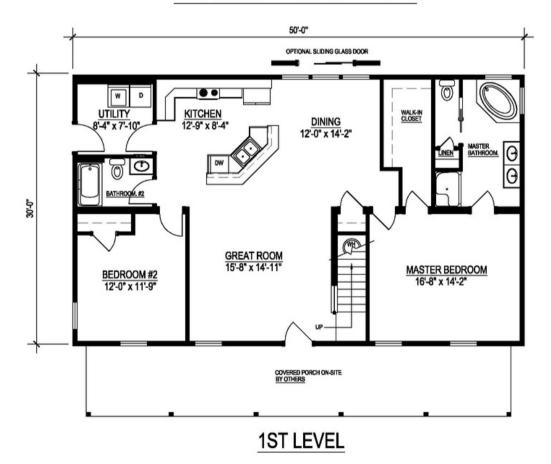

## **Ambrose**

The Ambrose is a 2 bedroom 2 bath home with 1,500 square feet of living space and unfinished space in the attic for you or your builder to finish as desired. If you choose to finish the upper area on site, this will add an additional 804 square feet of space.

## **AMBROSE**

1500 Sq. Ft. Heated/Cooled (1st Level) 804 Sq. Ft. Heated/Cooled (2nd Level)

# Ambrose Specifications:

2 Bedroom / 2 Bathroom 1500 Sq. Ft. Heated/Cooled (1st) 804 Sq. Ft. Heated/Cooled (Unfinished Attic)