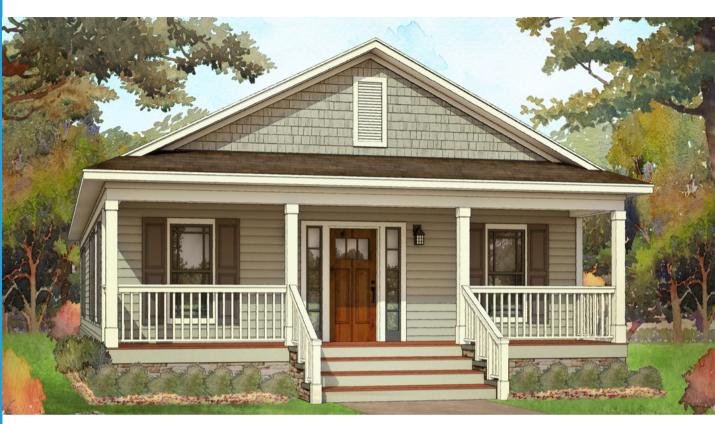

## Acadian Craftsman

The most common characteristic of a Craftsman style house includes a covered front porch. Affinity's Acadian Craftsman has that and more. Open and spacious, this single-story home would fit in an older established neighborhood or as a standalone home on a private street. The home is a large 1650 SF with 3 bedrooms and 2 baths. The large utility room includes a storage closet and room for a freezer. The bedroom sizes are very large especially the master bedroom with a great walk in closet. Your builder can add a garage or carport on the side for easy entrance directly into the kitchen.