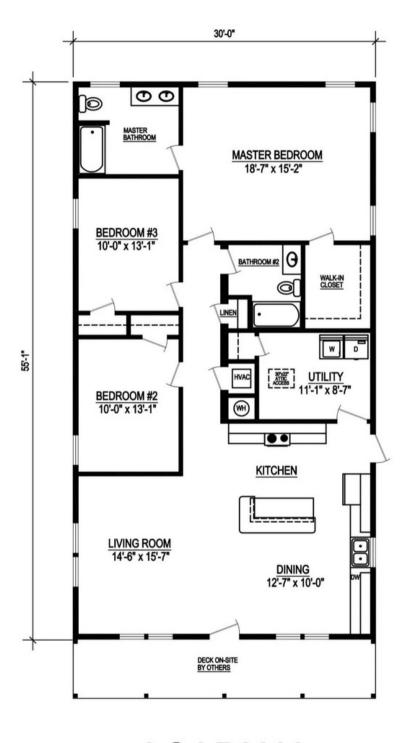

## Acadian Craftsman

The most common characteristic of a Craftsman style house includes a covered front porch. Affinity's Acadian Craftsman has that and more. Open and spacious, this single-story home would fit in an older established neighborhood or as a standalone home on a private street. The home is a large 1650 SF with 3 bedrooms and 2 baths. The large utility room includes a storage closet and room for a freezer. The bedroom sizes are very large especially the master bedroom with a great walk in closet. Your builder can add a garage or carport on the side for easy entrance directly into the kitchen.

## ACADIAN

1650 Sq. Ft. Heated/Cooled 1650 Sq. Ft. Under Roof

Acadian Craftsman Specifications:

3 Bedroom / 2 Bathroom 1650 Sq. Ft. Heated/Cooled 1650 Sq. Ft. Under Roof

40'-0"

5