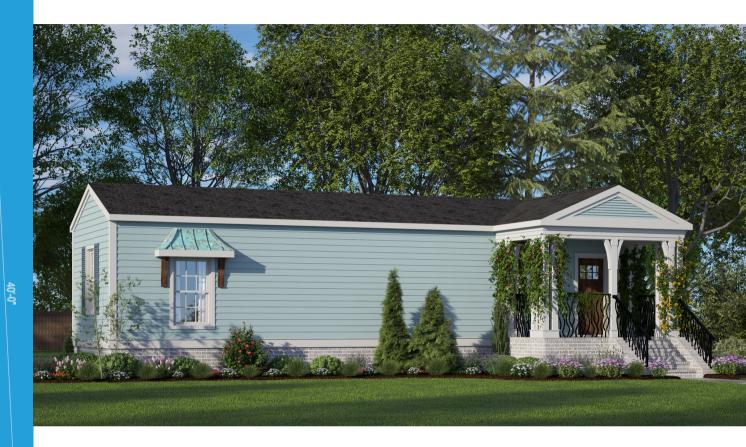

## The Haven

The Haven floor plan provides 720 square feet of heated/cooled space. It is great for small lot sizes, additional units on your property, as well as "mother-in-law" residences. With 1 bedroom and 1 bathroom, this charming rendering above shows a porch completed on site that provides a warm and welcoming entrance that opens into the living area.