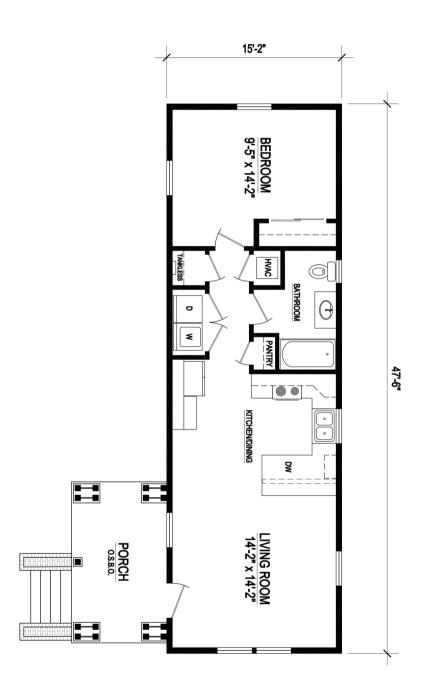

## **HAVEN**

720 Sq. Ft. Heated/Cooled 720 Sq. Ft. Under Roof

## The Haven Specifications:

1 Bedroom / 1 Bathroom 720 Sq. Ft. Heated/Cooled